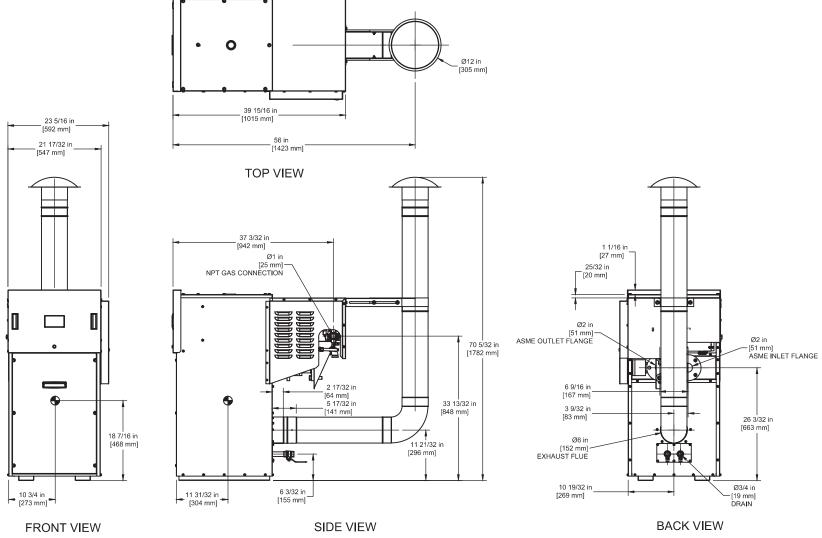

## **OUTDOOR UNIT**

#### Notes:

Dimensions are approximate and should not be used to "rough-in" equipment.
Dimensions are subject to change without notice.

RSUB-151