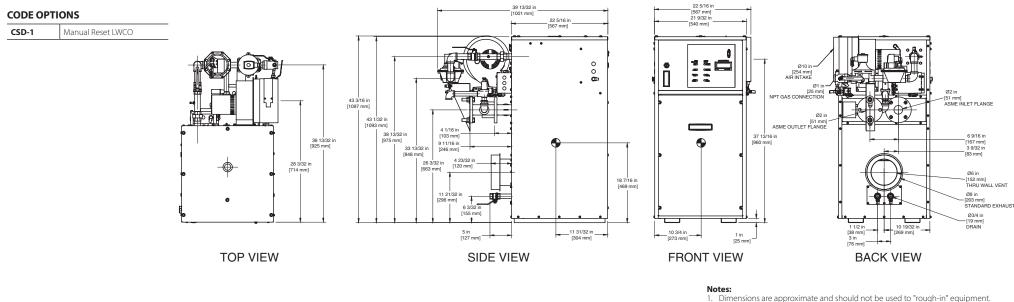

# **INDOOR UNIT**

2. Dimensions are subject to change without notice.

#### Notes:

Dimensions are approximate and should not be used to "rough-in" equipment.
Dimensions are subject to change without notice.

RSUB-151